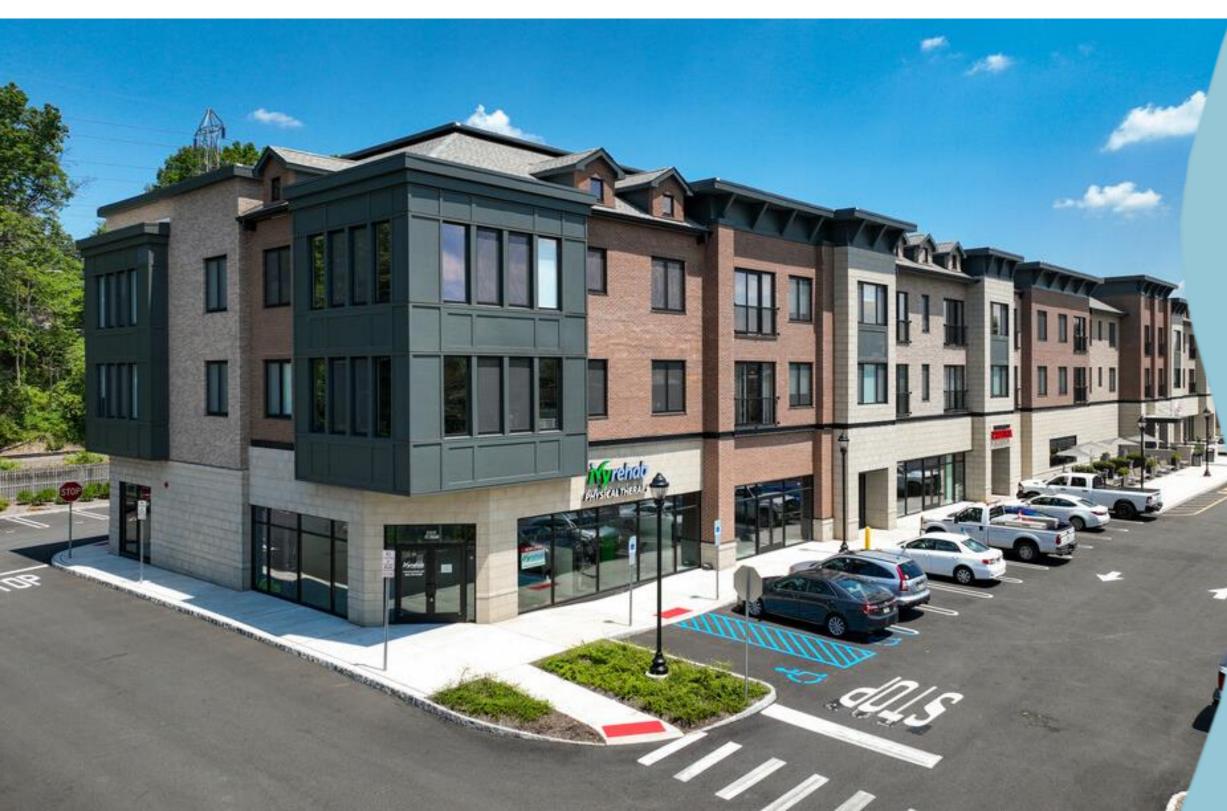

# Whippany Village

## New Mixed Use Development *retail opportunity*

A new mixed use development in the heart of Whippany, NJ with major corporate employers nearby. This vibrant project located in Morris County, celebrates the rich neighborhood history while delivering a one of a kind retail destination along heavily trafficked Route 10.

### 444 State Route 10, Whippany

16,000 SF of Existing Ground Floor Retail 33,424 VPD Coming Summer 2023 **CVS** The Polar Express Train Ride