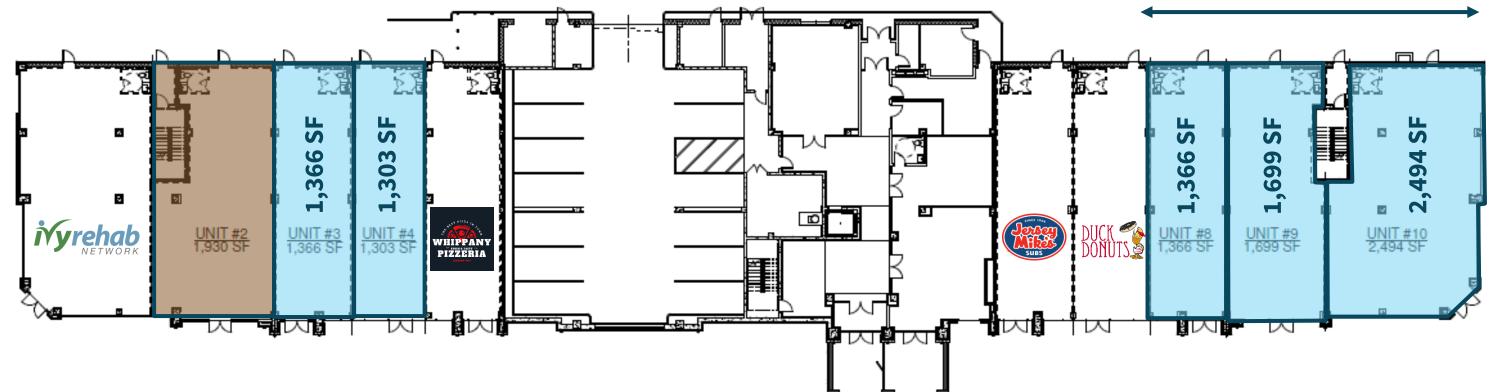

## Leasing Plan

#### UNITS CAN BE COMBINED TO FORM 5,559 SF *IDEAL SPACE FOR A RESTAURANT USER*

ETHAN ALLEN

HomeGoods

Michaels

**40,422** Population